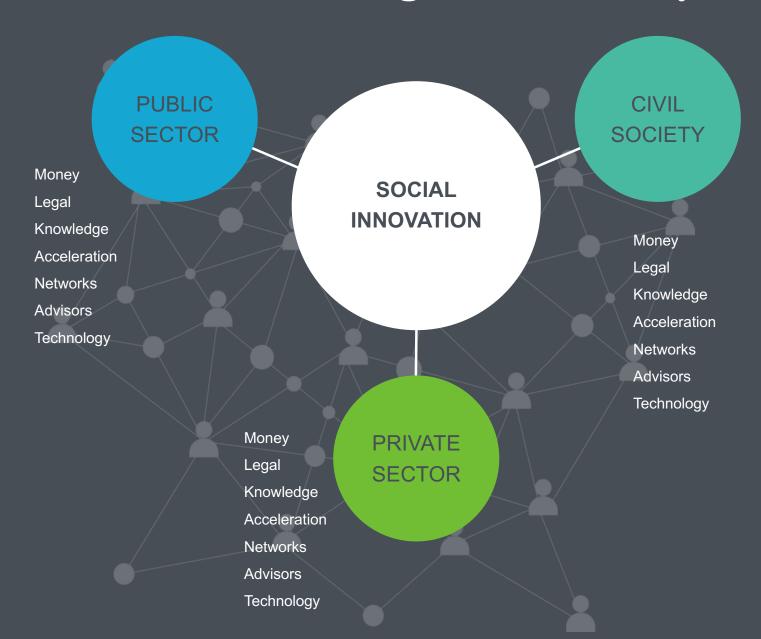

#### Social Innovation Definition

A novel solution to a social problem that is more **effective**, **efficient**, **or sustainable** than existing solutions and for which the **value created accrues primarily to society as a whole** rather than private individuals.