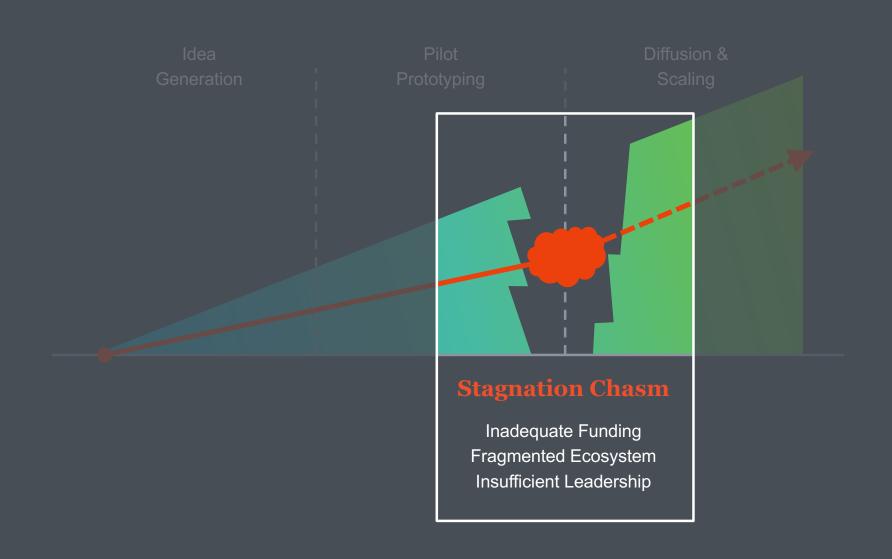

## Stages of Innovation

Defining the Problem & Opportunity

Idea Generation Piloting & Prototype

Diffusion & Scaling

#### Social Innovation Continuum

#### **Stagnation Chasm**

Inadequate Funding Fragmented Ecosystem Insufficient Leadership